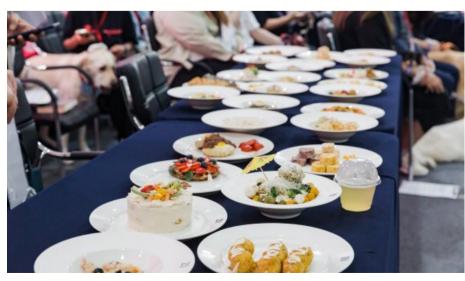

### 1. 펫푸드 요리경연대회 '제 1회 댕댕푸드 대첩'

- □ 강아지를 위한 자신만의 레시피를 소개하는 경연의 장.
- □ 다양한 볼거리를 제공하기 위해 케이펫페어에서 야심차게 준비한 특별 이벤트.
- □ 레시피 심사를 통과한 30명의 참가자들이 1시간 동안 요리 후 수의사, 펫푸드 스타일리스트 등 3명의 전문가와, 선발된 강아지 9마리가 심사.

| 기 획 명 | 펫푸드 요리경연대회 '제 1회 댕댕푸드 대첩'                   |
|-------|---------------------------------------------|
| 기간/장소 | 2022. 05. 21(토) / 2022 케이펫페어 일산(상) 로비 내 행사장 |
| 주관    | 중앙일보 쿠킹, 메쎄이상(케이펫페어 주관사)                    |
| 후원    | 이지바이오                                       |