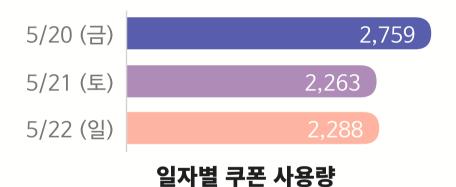

### 일자별 참관객 수

(집계:케이펫페어 사무국 ※ 집계방법: 입장 티켓 발권 수량, 중복 입장 제외)

방문 참관객 연령 분석(단위:%)

방문 참관객 성별 분석