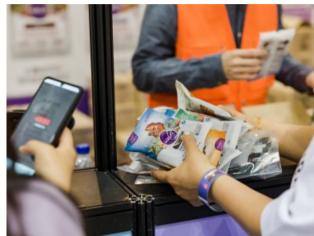

### 쭈쭈쭈 쿠폰 프로모션 결과

| 쿠폰 발행 브랜드 | 발행쿠폰<br>* oc~ |
|-----------|---------------|
| 56개 브랜드   | 총 86종         |

74,236 <sup>건</sup>

**쿠폰 다운로드 수** (쭈쭈쭈APP 內 다운로드)