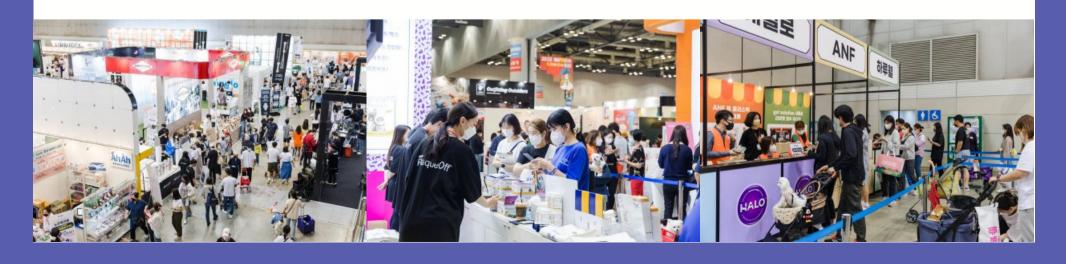

# 전시회 개요 및 개최 결과

| 전시회명  | (국문) 2022 케이펫페어 일산(상)<br>(영문) K-PET FAIR 2022 in ILSAN                                               |  |  |  |  |
|-------|------------------------------------------------------------------------------------------------------|--|--|--|--|
| 주최/주관 | (사)한국펫사료협회 / (주)메쎄이상                                                                                 |  |  |  |  |
| 후 원   | 농림축산식품부                                                                                              |  |  |  |  |
| 기간/장소 | 2022. 05. 20(금) ~ 05. 22(일) / 일산 킨텍스 제 2전시장 10홀                                                      |  |  |  |  |
| 품 목   | 푸드, 외출, 놀이 및 목욕용품 등 반려동물 관련 제품 및 서비스 일체                                                              |  |  |  |  |
| 개최규모  | 13,072 ㎡ 329개 사 575 부스 ▶ 부스배치도 보러가기                                                                  |  |  |  |  |
| 참관객수  | 총 31,835 명 (티켓 발권 수량. 중복 집계 제외)                                                                      |  |  |  |  |
| 기획관   | 반려동물 헬스케어 특별전                                                                                        |  |  |  |  |
| 부대행사  | - 펫푸드 요리경연대회 '제 1회 댕댕푸드 대첩' - 제품 판로 개척 및 유통망 확대를 위한 '1:1 비즈매칭 상담회' - 반려동물 헬스케어 특별전 '수의 세미나&헬스케어 세미나' |  |  |  |  |

329개 기업

참가업체 수

575 PA

참여부스 수

31,835g

방문참관객 수