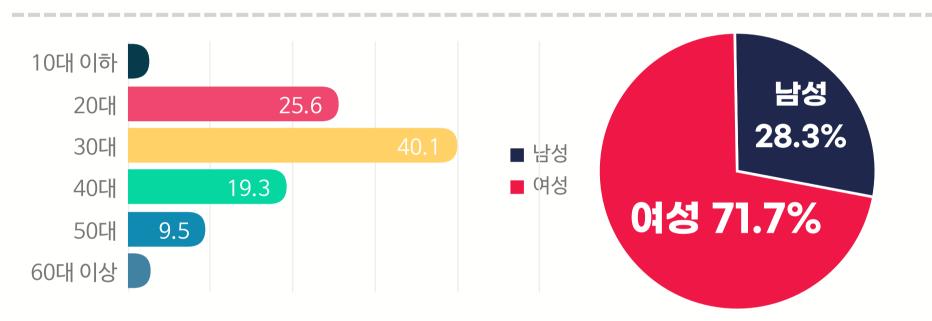

### 일자별 참관객 수

(집계:케이펫페어 사무국 ※ 집계방법: 입장 티켓 발권 수량, 중복 입장 제외)

방문 참관객 연령 분석(단위:%)

방문 참관객 성별 분석