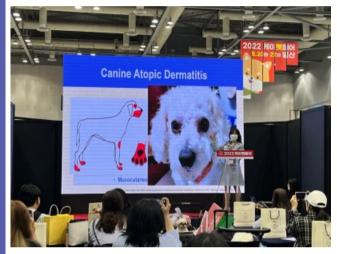

### 2. 수의 세미나

□ 동물병원과 연계한 수의세미나 개최, 반려동물 건강 관리법에 대한 전문적인 지식 전달

| 기 획 명                 | 반려동물 수의 세미나                                 |                               |  |  |
|-----------------------|---------------------------------------------|-------------------------------|--|--|
| 기간/장소                 | 2022. 05. 21(토) 13:00 ~ 15:00 / 케이펫페어 전시장 내 |                               |  |  |
| 기획/주최                 | (주)메쎄이상 / 24시센트럴동물메디컬센터                     |                               |  |  |
| 표로그램<br>13:00 ~ 14:00 |                                             | 척추 디스크 질환 예방을 위한 평생 관리법       |  |  |
|                       | 14:00 ~ 15:00                               | 가려워 못참아! 핥고, 긁는 우리 아이의 피부 알러지 |  |  |