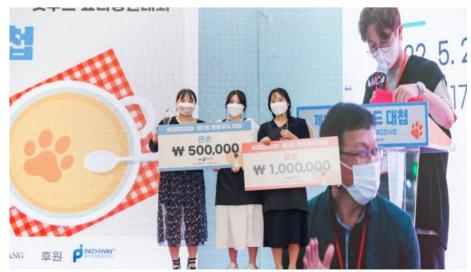

### 1. 펫푸드 요리경연대회 '제 1회 댕댕푸드 대첩'

- □ 강아지를 위한 자신만의 레시피를 소개하는 경연의 장.
- □ 다양한 볼거리를 제공하기 위해 케이펫페어에서 야심차게 준비한 특별 이벤트.
- □ 레시피 심사를 통과한 30명의 참가자들이 1시간 동안 요리 후 수의사, 펫푸드 스타일리스트 등 3명의 전문가와, 선발된 강아지 9마리가 심사.

| 기 획 명 | 펫푸드 요리경연대회 '제 1회 댕댕푸드 대첩'                   |
|-------|---------------------------------------------|
| 기간/장소 | 2022. 05. 21(토) / 2022 케이펫페어 일산(상) 로비 내 행사장 |
| 주관    | 중앙일보 쿠킹, 메쎄이상(케이펫페어 주관사)                    |
| 후원    | 이지바이오                                       |