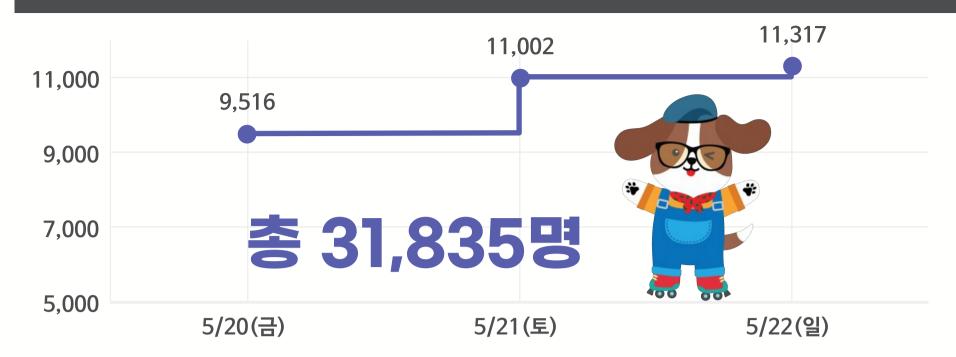

### 일자별 참관객 수

(집계:케이펫페어 사무국 ※ 집계방법: 입장 티켓 발권 수량, 중복 입장 제외)

방문 참관객 연령 분석(단위:%)

방문 참관객 성별 분석